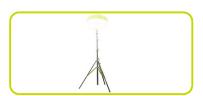

| Accessories                                      |     |      |
|--------------------------------------------------|-----|------|
| Heavy tripod with telescopic column - Height Max | m   | 5    |
| Weight                                           | Kg  | 17.5 |
| Power required generator (230V)                  | kVA | 2.5  |