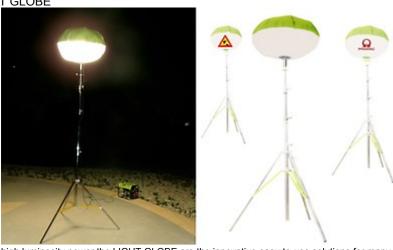

## **LIGHT GLOBE HAL 2.0**

LIGHT GLOBE

With a high luminosity power the LIGHT GLOBE are the innovative easy-to-use solutions for many activities: sport event, building yards, night harvest, emergency needs.