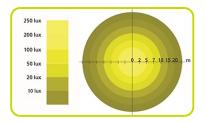

| Light                                |     |       |
|--------------------------------------|-----|-------|
| Lighting perimeter                   | m2  | 1500  |
| Light under the balloon (5-m height) | lux | 310   |
| Lighting perimeter with min.10 lux   | m2  | 1500  |
| Maximum Lumens                       | Lm  | 54600 |
| Color of the theorical temperature   | °K  | 3.200 |