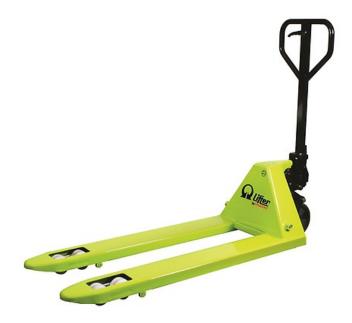

# **GS PRO RA 25S4 1220X525**

### **EASY TO MOVE**

#### LIFTER GS PRO, SPECIAL AND 3000 KG

The GS PRO pallet truck is equipped as a standard with an entry and exit roller and a more ergonomic handle than the GS Basic. Available with weight capacity of up to 3000kg.