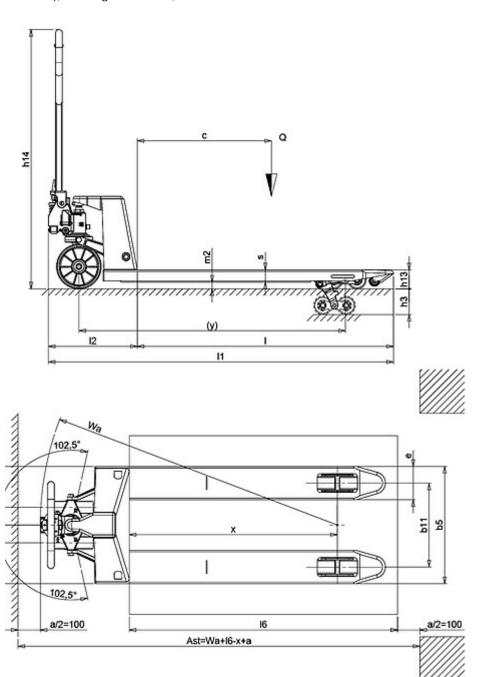

## **VARNISHING**

Following an appropriate conditioning operation the frame is varnished with polyester powder at a temperature of 250° to guarantee maximum resistance to wear and atmospheric agents.

| Description                |   |    |            |
|----------------------------|---|----|------------|
| 1.1 Manufacturer           |   |    | LIFTER     |
| 1.3 Drive                  |   |    | Manual     |
| 1.4 Operator type          |   |    | Pedestrian |
| 1.5 Load capacity          | Q | Kg | 2500       |
| 1.6 Load centre distance   | С | mm | 610        |
| 1.8 Load axle to end forks | Х | mm | 1002       |
| 1.9 Wheel base             | у | mm | 1262       |

| Weights                      |    |      |
|------------------------------|----|------|
| 2.1 Service weight           | Kg | 65   |
| 2.2 Axle load, laden rear    | Kg | 1797 |
| 2.2 Axle load, laden front   | Kg | 768  |
| 2.3 Axle load, unladen front | Kg | 43   |
| 2.3 Axle load, unladen rear  | Kg | 22   |

|     |    | POLY.I./<br>NYLON    |
|-----|----|----------------------|
|     |    | NYLON                |
|     | mm | 200                  |
|     | mm | 55                   |
|     | mm | 82                   |
|     | mm | 60                   |
|     | nr | 4                    |
|     |    | No                   |
| b10 | mm | 155                  |
| b11 | mm | 375                  |
|     |    | mm<br>mm<br>mm<br>nr |

| Dimensions                                 |     |    |      |
|--------------------------------------------|-----|----|------|
| 4.4 Lift height                            | h3  | mm | 115  |
| 4.9 Height of tiller in drive position max | h14 | mm | 1160 |
| 4.15 Height, lowered                       | h13 | mm | 85   |
| 4.19 Overall lenght                        | I1  | mm | 1620 |
| 4.20 Lenght to face of forks               | 12  | mm | 400  |
| 4.21 Overall width                         | b1  | mm | 525  |
| 4.22 Fork dimensions - Thickness           | S   | mm | 55   |
| 4.22 Fork dimensions - Width               | е   | mm | 150  |
| 4.22 Fork dimensions - Lenght              | I   | mm | 1220 |
| 4.25 Distance between fork arms            | b5  | mm | 525  |
| 4.32 Ground clearance, centre of wheelbase | m2  | mm | 30   |
| 4.34 Aisle width                           | Ast | mm | 1855 |
| 4.35 Turning radius                        | Wa  | mm | 1437 |