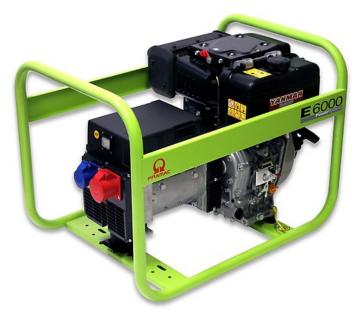

# E6000 400V 50HZ

# **ENERGY AT FAIR PRICE**

Simple professional generator, designed to ensure high performance at attractive price. Powerful, strong, and easy to maintain, it will be soon essential to all your activities.

| Main Features        |       |     |
|----------------------|-------|-----|
| Frequency            | Hz    | 50  |
| Voltage              | V     | 400 |
| Power factor         | cos ф | 0.8 |
| Phase and connection |       | 3   |

| Power Rating         |     |     |
|----------------------|-----|-----|
| Standby power LTP    | kVA | 6.9 |
| Standby power LTP    | kW  | 5.5 |
| Continuous power COP | kVA | 5.7 |
| Continuous power COP | kW  | 4.5 |

| Engine specifications   |                 |            |
|-------------------------|-----------------|------------|
| Engine manufacturer     |                 | Yanmar     |
| Model                   |                 | L100N      |
| Engine cooling system   |                 | Air        |
| Displacement            | cm <sup>3</sup> | 435        |
| Aspiration              |                 | Natural    |
| Operating Speed-Nominal | rpm             | 3000       |
| Speed governor          |                 | Mechanical |
| Fuel                    |                 | Diesel     |
| Oil capacity            |                 | 1.6        |
| Starting system         |                 | Recoil     |

| Alternator Specifications |    |          |
|---------------------------|----|----------|
| Туре                      |    | Brushes  |
| Class                     |    | Н        |
| Voltage regulation system |    | Compound |
| IP protection             |    | 23       |
| Poles                     |    | 2        |
| Frequency                 | Hz | 50       |
| Voltage tolerance         | %  | 6        |

| Dimensional data   |        |     |
|--------------------|--------|-----|
| Length             | (L) mm | 760 |
| Width              | (W) mm | 540 |
| Height             | (H) mm | 560 |
| Dry weight         | Kg     | 96  |
| Fuel tank capacity | I      | 5.5 |