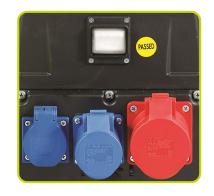

#### **SOCKET TYPE**

| SCHUKO 230V 16A IP54     | 1 |
|--------------------------|---|
| 2P+T CEE 230V 16A IP44   | 1 |
| 3P+N+T CEE 400V 16A IP44 | 1 |