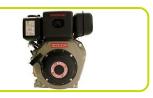

| Engine specifications   |                 |            |
|-------------------------|-----------------|------------|
| Engine manufacturer     |                 | Yanmar     |
| Model                   |                 | L100N      |
| Engine cooling system   |                 | Air        |
| Displacement            | cm <sup>3</sup> | 435        |
| Aspiration              |                 | Natural    |
| Operating Speed-Nominal | rpm             | 3000       |
| Speed governor          |                 | Mechanical |
| Fuel                    |                 | Diesel     |
| Oil capacity            |                 | 1.6        |
| Starting system         |                 | Recoil     |