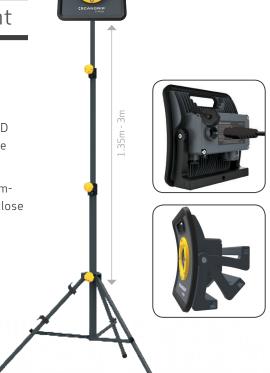

## Extreme durability

SCANGRIE

The body is made of diecasted aluminium and shockproof to endure even strong strokes and shocks. The work light endures the rough, wet and dirty conditions of the professional working environment, and withstands even outdoor work in all kinds of weather conditions, as it is completely waterproof (IP65).

By the integrated carrying handle it is convenient to carry the work light from one work place to the other. The flexible stand can be used as a hanger and to position the lamp in the desired angle.

The following accessories approved to be used in explosive atmosphere are available to position the NOVA-EX R during work: TRIPOD EX, MAGNETIC BRACKET EX, and SCAFFOLDING BRACKET EX.