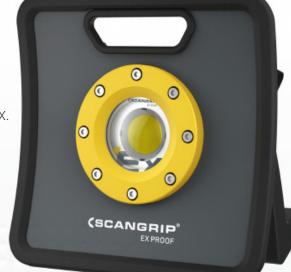

The new COB (chip on board) LED technology provides a uniform and completely even illumination with a high CRI (colour rendering index) value close to daylight which is particularly effective as work lighting.

## Extreme durability

SCANGRIE

The body is made of diecasted aluminium and shockproof to endure even strong strokes and shocks. The work light endures the rough, wet and dirty conditions of the professional working environment, and withstands even outdoor work in all kinds of weather conditions, as it is completely waterproof (IP65).