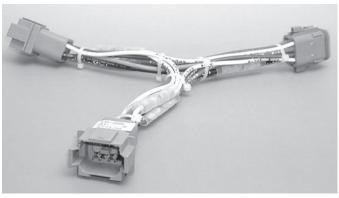

## 0338-4016 Harness Y Adapter for **Remote Dual Stations**

### **Description**

Harness consists of 2 x 8-pin watertight, Deutsch receptacles with 8 wires connected to an 8-pin watertight, Deutsch plug.

### **Dimensions**

8 in (203 mm) between connections.