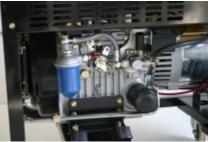

## GENERATORS / AEDE 12000TK

The semi-silent eco AEDE 12000TK generator is equipped with a 4-stroke twin cylinder air cooled diesel engine (23 Hp). This is a handy portable generator for emergencies and household use. The differential magneto-thermal switch provides protection against overloads, acting as a safeguard to protect operators against hazards. The oil level indicator warns when the oil level is low. It also has an extra large silencer for even quieter operation. The AVR regulator is able to provide stable voltage and current. It has a instrument for digital electric control, analogue for the engine.

| GENERATOR                               | AEDE 12000TK           |
|-----------------------------------------|------------------------|
| Maximum power (kVA three/single)        | 14 (400v) / 4.6 (230v) |
| Continuous power (kVA three/single)     | 12 (400v) / 4.0 (230v) |
| Voltage (Volts)                         | 400 / 230              |
| DC output power (V/A)                   | 12/8.3                 |
| Fuel capacity (Litres)                  | 35                     |
| Running time (h)                        | 12                     |
| Noise level (dBA at 7m)                 | 73                     |
| Battery                                 | Yes                    |
| Wheel kit                               | Standard               |
| Dry weight (Kg)                         | 210                    |
| Dimensions (mm)                         | 1000x670x880           |
| ENGINE                                  |                        |
| Model                                   | AMDE 2L290             |
| Displacement (cc)                       | 954                    |
| Power (Hp) at 3600 rpm                  | 18                     |
| Туре                                    | Diesel                 |
| Number of revolutions (rpm)             | 3000                   |
| Starting                                | Electric               |
| Cooling                                 | Air                    |
| Fuel                                    | Diesel                 |
| ELECTRICAL COMPONENTS                   |                        |
| Type of pressure regulator              | AVR                    |
| Protection rating                       | IP23                   |
| Two / four pole residual-current device | Yes                    |
| Oil alarm device                        | Yes                    |
| Voltmeter                               | Yes                    |
| Fuel level warning light                | Yes                    |
| ATS control panel                       | Optional               |