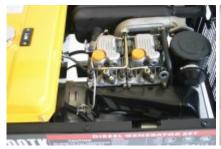

## GENERATORS / AEDE 12000TK

The semi-silent eco AEDE 12000TK generator is equipped with a 4-stroke twin cylinder air cooled diesel engine (23 Hp). This is a handy portable generator for emergencies and household use. The differential magneto-thermal switch provides protection against overloads, acting as a safeguard to protect operators against hazards. The oil level indicator warns when the oil level is low. It also has an extra large silencer for even quieter operation. The AVR regulator is able to provide stable voltage and current. It has a instrument for digital electric control, analogue for the engine.

| GENERATOR                               | AEDE 12000TK           |
|-----------------------------------------|------------------------|
| Maximum power (kVA three/single)        | 14 (400v) / 4.6 (230v) |
| Continuous power (kVA three/single)     | 12 (400v) / 4.0 (230v) |
| Voltage (Volts)                         | 400 / 230              |
| DC output power (V/A)                   | 12/8.3                 |
| Fuel capacity (Litres)                  | 35                     |
| Running time (h)                        | 12                     |
| Noise level (dBA at 7m)                 | 73                     |
| Battery                                 | Yes                    |
| Wheel kit                               | Standard               |
| Dry weight (Kg)                         | 210                    |
| Dimensions (mm)                         | 1000x670x880           |
| ENGINE                                  |                        |
| Model                                   | AMDE 2L290             |
| Displacement (cc)                       | 954                    |
| Power (Hp) at 3600 rpm                  | 18                     |
| Туре                                    | Diesel                 |
| Number of revolutions (rpm)             | 3000                   |
| Starting                                | Electric               |
| Cooling                                 | Air                    |
| Fuel                                    | Diesel                 |
| ELECTRICAL COMPONENTS                   |                        |
| Type of pressure regulator              | AVR                    |
| Protection rating                       | IP23                   |
| Two / four pole residual-current device | Yes                    |
| Oil alarm device                        | Yes                    |
| Voltmeter                               | Yes                    |
| Fuel level warning light                | Yes                    |
| ATS control panel                       | Optional               |