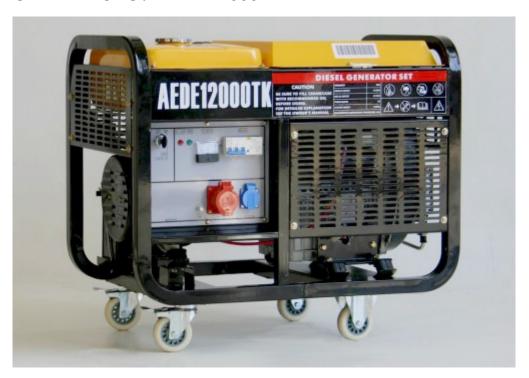

## GENERATORS / AEDE 12000TK

The semi-silent eco AEDE 12000TK generator is equipped with a 4-stroke twin cylinder air cooled diesel engine (23 Hp). This is a handy portable generator for emergencies and household use. The differential magneto-thermal switch provides protection against overloads, acting as a safeguard to protect operators against hazards. The oil level indicator warns when the oil level is low. It also has an extra large silencer for even quieter operation. The AVR regulator is able to provide stable voltage and current. It has a instrument for digital electric control, analogue for the engine.

| GENERATOR                               | AEDE 12000TK           |
|-----------------------------------------|------------------------|
| Maximum power (kVA three/single)        | 14 (400v) / 4.6 (230v) |
| Continuous power (kVA three/single)     | 12 (400v) / 4.0 (230v) |
| Voltage (Volts)                         | 400 / 230              |
| DC output power (V/A)                   | 12/8.3                 |
| Fuel capacity (Litres)                  | 35                     |
| Running time (h)                        | 12                     |
| Noise level (dBA at 7m)                 | 73                     |
| Battery                                 | Yes                    |
| Wheel kit                               | Standard               |
| Dry weight (Kg)                         | 210                    |
| Dimensions (mm)                         | 1000x670x880           |
| ENGINE                                  |                        |
| Model                                   | AMDE 2L290             |
| Displacement (cc)                       | 954                    |
| Power (Hp) at 3600 rpm                  | 18                     |
| Туре                                    | Diesel                 |
| Number of revolutions (rpm)             | 3000                   |
| Starting                                | Electric               |
| Cooling                                 | Air                    |
| Fuel                                    | Diesel                 |
| ELECTRICAL COMPONENTS                   |                        |
| Type of pressure regulator              | AVR                    |
| Protection rating                       | IP23                   |
| Two / four pole residual-current device | Yes                    |
| Oil alarm device                        | Yes                    |
| Voltmeter                               | Yes                    |
| Fuel level warning light                | Yes                    |
| ATS control panel                       | Optional               |