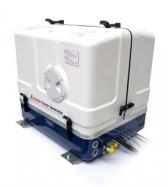

## GENERATOR FISCHER PANDA AGT-DC 10000-48V PMS

Bore x stroke (mm): 67 x 68 Motor insulation class: H

Length (mm): 660 Width (mm): 515 Height (mm): 594 Dry weight (Kg): 160

Silenced: Yes

Super silenced: Yes Product type: Generator Voltage regulator: Inverter Engine manufacturer: Kubota