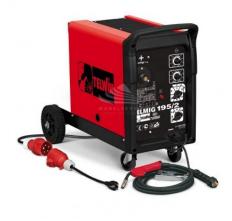

## **Product description:**

MIG-MAG welding machine.

Designed for continuous and spot welding with electronic regulation of spotwelding time. Flexibility of use with a wide range of materials such as steel, stainless steel, high strength steels and aluminium.

Thanks to the optional kit cod. 802034 this model allows also riveting.

Complete with MIG-MAG torch, work clamp and cable, CEE 16A Schuko plug and adaptor.

Not binding images and technical data.