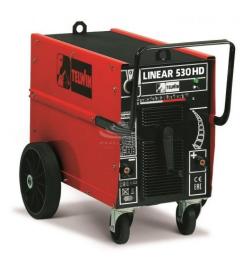

## TELWIN LINEAR 530HD 230V/400V

## **Product description:**

MMA, rectified, electrode welding machine in direct current (DC). Stepless regulation of welding current.

Use with a wide range of electrodes: rutile, basic, stainless steel, cast iron and aluminium.

## **Product features:**

Phase: Single phase / Three phase

Frequency (Hz): 50 / 60 Voltage (V): 230 / 400 Protection degree: IP22 No-load voltage (V): 70

Regulation current (A): 60 - 450 Diameter electrodes (mm): 2 - 8 Type of welding current: DC

Type of welding: MMA Current max (A): 410 Length (mm): 1000 Width (mm): 540 Height (mm): 760 Weight (Kg): 170