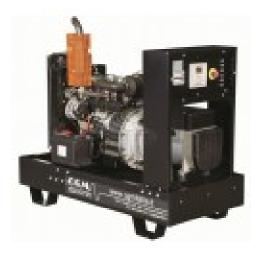

## CGM 12.5DE - APERTO CON CENTRALINA AUTOMATICA

**Product description:** 

Ø.

## **Product features:**

Phase: Single phase / Three phase Maximum power three phase (KW): 13.2 Continuous power three phase (KW): 12 Maximum power three phase (KVA): 16.5 Continuous power three phase (KVA): 15 Fuel: Diesel Frequency (Hz): 50 Voltage (V): 230 / 400 Sockets configuration: 1 x 400V 32A 5P CEE - 1 x 230V 16A 3P CEE Engine: KOHLER KDW1603 Engine rpm (rpm): 1500 Speed governor: Mechanical Starting system: Electric Engine capacity (cm<sup>3</sup>): 1649 Number cylinders: 3 Cylinders' position: In line Cooling: Water Alternator: With brushes Poles: 4 Protection degree: IP44 Bore x stroke (mm): 75 x 77.6