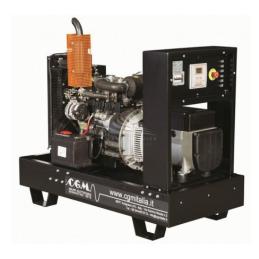

## CGM 12.5DE - APERTO CON CENTRALINA AUTOMATICA

**Product description:** 

Ø.

## **Product features:**

Phase: Single phase / Three phase Maximum power three phase (KW): 13.2 Continuous power three phase (KW): 12 Maximum power three phase (KVA): 16.5 Continuous power three phase (KVA): 15 Fuel: Diesel Frequency (Hz): 50 Voltage (V): 230 / 400 Engine: Lombardini LDW1003 Engine rpm (rpm): 3000 Speed governor: Mechanical Starting system: Electric Engine capacity (cm<sup>3</sup>): 686 Number cylinders: 3 Cylinders' position: In line Cooling: Water Alternator: With brushes Poles: 2 Protection degree: IP44 Fuel tank capacity (L): 50 Consumption (L/h): 3.8 Running time (h): 13.2 Length (mm): 1400 Width (mm): 700 Height (mm): 850

R

Dry weight (Kg): 300 Silenced: No Super silenced: No ATS Switch device : Optional Voltage regulator: Compound Engine manufacturer: Lombardini

R