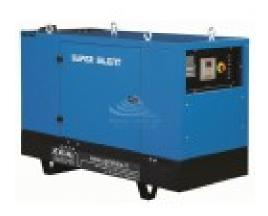

## CGM 10DW - COFANATO CON CENTRALINA MANUALE

## **Product features:**

Phase: Single phase / Three phase Maximum power three phase (KW): 8.8 Continuous power three phase (KW): 8 Maximum power three phase (KVA): 11 Continuous power three phase (KVA): 10

Fuel: Diesel

Frequency (Hz): 50 Voltage (V): 230 / 400

Sockets configuration: 1 x 400V 32A 5P CEE - 1 x 230V 16A 3P CEE

Engine: Lombardini LDW702

Engine rpm (rpm): 3000 Starting system: Electric Engine capacity (cm³): 686

Number cylinders: 2

Cylinders' position: In line

Cooling: Water

Alternator: With brushes

Poles: 2

Protection degree: IP44

Bore x stroke (mm): 75 x 77.6 Fuel tank capacity (L): 50

Consumption (L/h): 2.9 at 75% of the load

Running time (h): 17.2 Length (mm): 1600 Width (mm): 700

Height (mm): 1050 Dry weight (Kg): 290 Silenced: Yes

Super silenced: Yes ATS Switch device: No

Voltage regulator: Compound Engine manufacturer: Lombardini