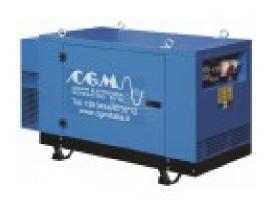

## CGM 10DE - COFANATO CON CENTRALINA AUTOMATICA

## **Product features:**

Phase: Single phase

Maximum power single phase (KW): 8.8 Continuous power single phase (KW): 8 Maximum power single phase (KVA): 11 Continuous power single phase (KVA): 10

Fuel: Diesel

Frequency (Hz): 50 Voltage (V): 230

Engine: KOHLER 25LD 330/2

Engine rpm (rpm): 3000 Starting system: Electric Engine capacity (cm³): 654

Number cylinders: 2 Oil capacity (L): 1.5

Cooling: Air

Alternator: Linz, brushless

Poles: 2

Fuel tank capacity (L): 10

Consumption (L/h): 2 at 75% of the load Running time (h): 5 at 75% of the load Acoustic pressure: 70 dB(A) at 7 m

Length (mm): 1200 Width (mm): 690 Height (mm): 840 Dry weight (Kg): 230

Silenced: Yes

Super silenced: Yes
ATS Switch device: Optional
Voltage regulator: Capacitor
Engine manufacturer: Kohler