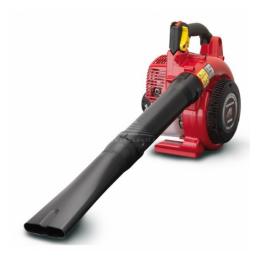

## HONDA HHB 25E Blower

Product price:

## Honda HHB 25E

A Honda HHB 25E blower is designed to do one single job.

**The blower** Honda, thanks to a powerful and precise air flow, allows you to stack leaves & mowing that can then be collected & composted.