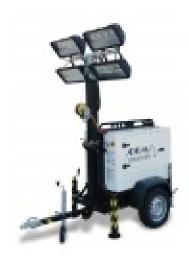

## CGM FX4-320L - TORRE FARO TOWERGEN

Engine: Kohler KDW702 Engine rpm (rpm): 1500 Starting system: Electric Number cylinders: 2

Cylinders' position: In line

Cooling: Water Alternator: Linz

Poles: 4

Tank capacity (L): 105 Type of lamps: LED Lamps: 4 x 350 W

Telescopic pole: Galvanized steel

Illuminated area (m<sup>2</sup>): 4500

Lifting System: Manual lifting system

Maximum height (m): 7.7

Mast rotation: 358°

Open size (mm): 1700 x 1150 x 7700 Closed size (mm): 1700 x 1150 x 2500