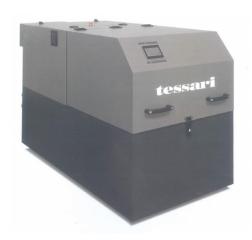

## TESSARI EVO9 Natural Gas / LPG Cogenerator 9 kW Electrical Output 19.7 kW Thermal Output

These generating sets are able to produce electrical and thermal energy at low cost with lower operating costs and greater energy efficiency and energy supply.

Non-binding images and technical data.

## **Product features:**

Fuel: LPG Engine: 1KS

Engine capacity (cm³): 953

Number cylinders: 3 Efficiency (%): 93.2 Max power (KW): 9

Max rated heat power: 19.7 kW

Heat efficiency (%): 64 Acoustic power: 62 dB(A)