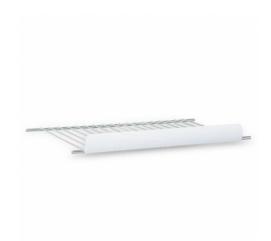

## DOMETIC LOWER RACK LARGE WITH GATE

## **Product description:**

No more tipping over! Safety edges for shelves in 9-series refrigerators will prevent food from falling out.

## No more tipping over

Safety edges suitable for 9 series refrigerators. Designed to effectively prevent food from falling, they will prevent tipping over and breaking during the busiest walks. Easy to use, they fold down when you want to remove a food from the refrigerator. One of many wonderful Dometic accessories for absorption refrigerators.