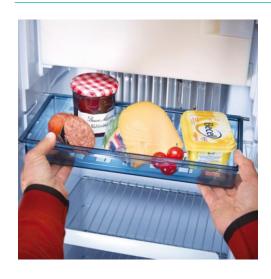

## **Product description:**

An accessory for organised people. This pull out tray can be taken directly from the fridge and onto the table.

## Ready when needed

An accessory for organised people. This pull out tray can be taken directly from the fridge and onto the table. Keep items that will be needed at the same time - stored in the same place. They will be ready when needed! One of many amazing Dometic Accessories for absorption refrigerators.