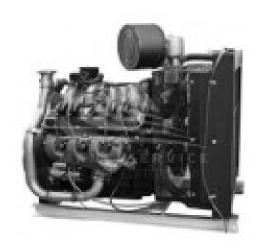

## **Product features:**

Phase: Single phase / Three phase Maximum power three phase (KW): 88 Continuous power three phase (KW): 80 Maximum power three phase (KVA): 110 Continuous power three phase (KVA): 100

Fuel: LPG

Frequency (Hz): 50 Voltage (V): 230 / 400

Engine: General Motors RMG 9000

Engine rpm (rpm): 1500 Speed governor: Electronic Starting system: Electric Engine capacity (cm³): 8850

Number cylinders: 8 Cooling: Water

Alternator: Marelli, brushless

Poles: 4

Bore x stroke (mm): 114.3 x 107.95

Consumption (L/h): 44.7 at 100% of the load

Length (mm): 2200 Width (mm): 1000 Height (mm): 2250 Dry weight (Kg): 1300

Silenced: No