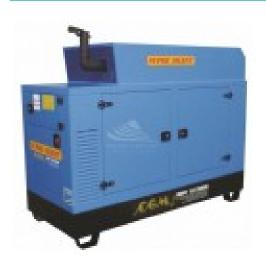

## CGM 25NG GAS METANO - APERTO CON CENTRALINA MANUALE

## **Product description:**

## **Product features:**

Phase: Single phase / Three phase

Maximum power three phase (KW): 35.2 Continuous power three phase (KW): 32 Maximum power three phase (KVA): 44 Continuous power three phase (KVA): 40