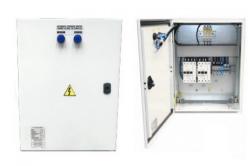

## **Product description:**

CGM ATS 250A Automatic transfer switch

CGM ATS 250A is an automatic transfer switch for generator sets or automatic starting and switching products.

If you are looking for a product such as CGM ATS 250A or another automatic transfer switch for generators then you can browse the full range of CGM products or other kinds of products on our catalogue to find the one that suits your needs.