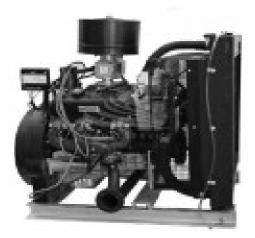

## CGM 25NG GAS METANO - APERTO CON CENTRALINA MANUALE

**Product description:** 

Ø.

## **Product features:**

Phase: Single phase / Three phase Maximum power three phase (KW): 44 Continuous power three phase (KW): 40 Maximum power three phase (KVA): 55 Continuous power three phase (KVA): 50 Fuel: Natural Gas Frequency (Hz): 50 Voltage (V): 230 / 400 Engine: General Motors RMG 5700 Engine rpm (rpm): 1500 Speed governor: Electronic Starting system: Electric Engine capacity (cm<sup>3</sup>): 5700 Number cylinders: 8 Cooling: Water Alternator: Marelli, brushless Poles: 4 Bore x stroke (mm): 101.6 x 91.4 Natural Gas consumption (m<sup>3</sup>/h): 18.1 at 100% of the load Length (mm): 2000 Width (mm): 1000 Height (mm): 2250 Dry weight (Kg): 1050 Silenced: No Super silenced: No