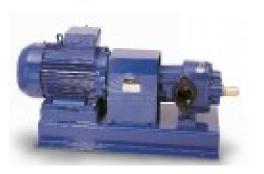

## **Product description:**

Ø.

Volumetric self priming gear pumps on base-plate with motor, coupling and by-pass, suitable to transfer viscous liquids without suspended parts. These pumps are used also for transferring fuel and lubricating oils, petroliferous products, cosmetics, foodstuffs, paint and so on. Max temperature 140°C. For foodstuffs it is possible to have bronze execution.

## **Product features:**

Phase: Three phase Maximum power three phase (KW): 15 Voltage (V): 400/690 Engine rpm (rpm): 720 Height of suction (m): 100 Maximum output capacity (Lt/min): 1000 Diameter (Ø): 4" Length (mm): 1486 Width (mm): 1486 Width (mm): 464 Weight (Kg): 31.5