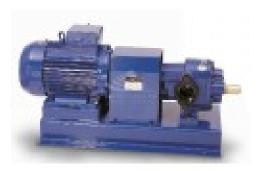

## **Product description:**

Ø.

Volumetric self priming gear pumps on base-plate with motor, coupling and by-pass, suitable to transfer viscous liquids without suspended parts. These pumps are used also for transferring fuel and lubricating oils, petroliferous products, cosmetics, foodstuffs, paint and so on. Max temperature 140°C. For foodstuffs it is possible to have bronze execution.

## **Product features:**

Phase: Three phase Maximum power three phase (KW): 9.2 Voltage (V): 400/690 Engine rpm (rpm): 720 Height of suction (m): 100 Maximum output capacity (Lt/min): 750 Diameter (Ø): 4" Length (mm): 1386 Width (mm): 434 Weight (Kg): 250