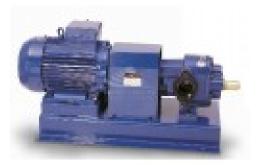

## **Product description:**

Ø.

Volumetric self priming gear pumps on base-plate with motor, coupling and by-pass, suitable to transfer viscous liquids without suspended parts. These pumps are used also for transferring fuel and lubricating oils, petroliferous products, cosmetics, foodstuffs, paint and so on. Max temperature 140°C. For foodstuffs it is possible to have bronze execution.

## **Product features:**

Phase: Three phase Maximum power three phase (KW): 3 Voltage (V): 230 / 400 Engine rpm (rpm): 720 Height of suction (m): 100 Maximum output capacity (Lt/min): 240 Diameter (Ø): 2 1/2" Length (mm): 930 Width (mm): 330 Height (mm): 350 Weight (Kg): 100