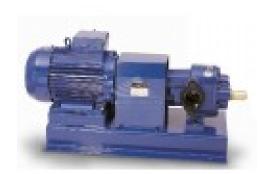

## GMP - GEAR 18000 G Three Phase (Cast Iron 720 rpm)

## **Product description:**

Volumetric self priming gear pumps on base-plate with motor, coupling and by-pass, suitable to transfer viscous liquids without suspended parts. These pumps are used also for transferring fuel and lubricating oils, petroliferous products, cosmetics, foodstuffs, paint and so on. Max temperature 140°C. For foodstuffs it is possible to have bronze execution.

## **Product features:**

Phase: Three phase

Maximum power three phase (KW): 2

Voltage (V): 230 / 400 Engine rpm (rpm): 720 Height of suction (m): 100

Maximum output capacity (Lt/min): 200

Diameter (Ø): 2 1/2" Length (mm): 892 Width (mm): 330 Height (mm): 320 Weight (Kg): 93