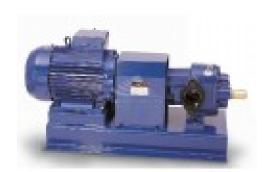

## GMP - GEAR 15000 G Three Phase (Cast Iron 720 rpm)

## **Product description:**

Volumetric self priming gear pumps on base-plate with motor, coupling and by-pass, suitable to transfer viscous liquids without suspended parts. These pumps are used also for transferring fuel and lubricating oils, petroliferous products, cosmetics, foodstuffs, paint and so on. Max temperature 140°C. For foodstuffs it is possible to have bronze execution.

## **Product features:**

Phase: Three phase

Maximum power three phase (KW): 2

Voltage (V): 230 / 400 Engine rpm (rpm): 720 Height of suction (m): 100

Maximum output capacity (Lt/min): 140

Diameter (Ø): 2 1/2" Length (mm): 820 Width (mm): 330 Height (mm): 320 Weight (Kg): 90