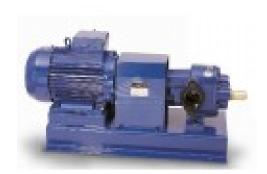

## GMP - GEAR 12000 G Three Phase (Cast Iron 720 rpm)

## **Product description:**

Volumetric self priming gear pumps on base-plate with motor, coupling and by-pass, suitable to transfer viscous liquids without suspended parts. These pumps are used also for transferring fuel and lubricating oils, petroliferous products, cosmetics, foodstuffs, paint and so on. Max temperature 140°C. For foodstuffs it is possible to have bronze execution.

## **Product features:**

Phase: Three phase

Maximum power three phase (KW): 1.5

Voltage (V): 230 / 400 Engine rpm (rpm): 720 Height of suction (m): 100

Maximum output capacity (Lt/min): 155

Diameter (Ø): 2 1/2" Length (mm): 758 Width (mm): 330 Height (mm): 310 Weight (Kg): 70