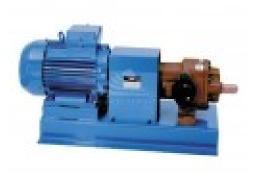

## Product description:

Volumetric self priming gear pumps on base-plate with motor, coupling and by-pass, suitable to transfer viscous liquids without suspended parts. These pumps are used also for transferring fuel and lubricating oils, petroliferous products, cosmetics, foodstuffs, paint and so on. Max temperature 140°C.

## **Product features:**

Phase: Three phase Maximum power three phase (KW): 5.5 Voltage (V): 400/690 Engine rpm (rpm): 1400 Height of suction (m): 100 Maximum output capacity (Lt/min): 215 Diameter (Ø): 2 1/2" Length (mm): 835 Width (mm): 440 Height (mm): 382 Weight (Kg): 86