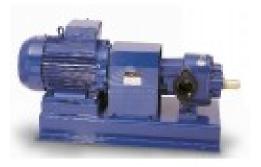

## Product description:

Ø.

Volumetric self priming gear pumps on base-plate with motor, coupling and by-pass, suitable to transfer viscous liquids without suspended parts. These pumps are used also for transferring fuel and lubricating oils, petroliferous products, cosmetics, foodstuffs, paint and so on. Max temperature 140°C.

## **Product features:**

Phase: Three phase Maximum power three phase (KW): 15 Voltage (V): 400/690 Engine rpm (rpm): 1400 Height of suction (m): 100 Maximum output capacity (Lt/min): 630 Diameter (Ø): 3" Length (mm): 1106 Width (mm): 440 Height (mm): 464 Weight (Kg): 208