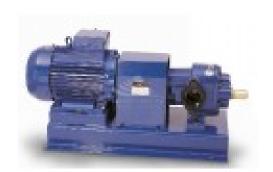

## **Product description:**

Volumetric self priming gear pumps on base-plate with motor, coupling and by-pass, suitable to transfer viscous liquids without suspended parts. These pumps are used also for transferring fuel and lubricating oils, petroliferous products, cosmetics, foodstuffs, paint and so on. Max temperature 140°C.

## **Product features:**

Phase: Three phase

Maximum power three phase (KW): 11

Voltage (V): 400/690 Engine rpm (rpm): 1400 Height of suction (m): 100

Maximum output capacity (Lt/min): 475

Diameter (Ø): 3" Length (mm): 1035 Width (mm): 440 Height (mm): 464 Weight (Kg): 160