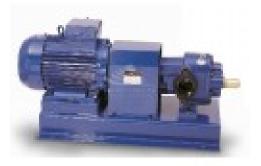

## GMP - GEAR 18000 G Three Phase (Cast Iron)

## Product description:

Ø.

Volumetric self priming gear pumps on base-plate with motor, coupling and by-pass, suitable to transfer viscous liquids without suspended parts. These pumps are used also for transferring fuel and lubricating oils, petroliferous products, cosmetics, foodstuffs, paint and so on. Max temperature 140°C.

## **Product features:**

Phase: Three phase Maximum power three phase (KW): 7.5 Voltage (V): 400/690 Engine rpm (rpm): 1400 Height of suction (m): 100 Maximum output capacity (Lt/min): 320 Diameter (Ø): 2 1/2" Length (mm): 897 Width (mm): 440 Height (mm): 382 Weight (Kg): 100