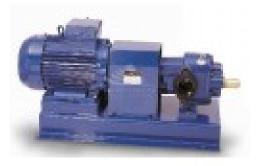

## Product description:

Ø.

Volumetric self priming gear pumps on base-plate with motor, coupling and by-pass, suitable to transfer viscous liquids without suspended parts. These pumps are used also for transferring fuel and lubricating oils, petroliferous products, cosmetics, foodstuffs, paint and so on. Max temperature 140°C.

## **Product features:**

Phase: Three phase Maximum power three phase (KW): 7.5 Voltage (V): 400/690 Engine rpm (rpm): 1400 Height of suction (m): 100 Maximum output capacity (Lt/min): 260 Diameter (Ø): 2 1/2" Length (mm): 835 Width (mm): 440 Height (mm): 382 Weight (Kg): 80