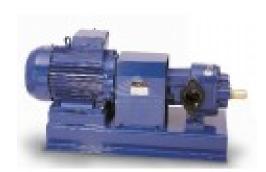

## GMP - GEAR 9000 G Three Phase (Cast Iron)

## **Product description:**

Volumetric self priming gear pumps on base-plate with motor, coupling and by-pass, suitable to transfer viscous liquids without suspended parts. These pumps are used also for transferring fuel and lubricating oils, petroliferous products, cosmetics, foodstuffs, paint and so on. Max temperature 140°C.

## **Product features:**

Phase: Three phase

Maximum power three phase (KW): 4

Voltage (V): 400/690 Engine rpm (rpm): 1400 Height of suction (m): 100

Maximum output capacity (Lt/min): 170

Diameter (Ø): 2" Length (mm): 701 Width (mm): 330 Height (mm): 361 Weight (Kg): 74