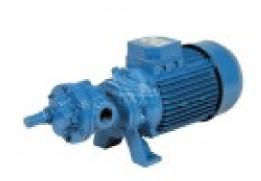

## GMP - GEAR 3600 G Single Phase

## **Product description:**

Volumetric self priming gear pumps with by-pass. Declared performances have been obtained pumping liquids with viscosity 8° Engler. Please contact our tecnical departement in case of liquids with viscosity over 12 °E (at relatively low temperature). On demand we can supply these pumps in AISI 316 stainless steel - Max. suction high without check valve = 3m, with check valve = 6m.

## **Product features:**

Phase: Single phase

Maximum power single phase (KW): 1.8

Voltage (V): 230

Engine rpm (rpm): 1400

Height of suction (m): 100

Maximum output capacity (Lt/min): 62

Diameter (Ø): 1" 1/4 Length (mm): 525 Width (mm): 170 Height (mm): 210