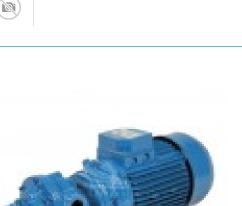

## GMP - GEAR 2000 G Three Phase

## **Product description:**

Volumetric self priming gear pumps with by-pass. Declared performances have been obtained pumping liquids with viscosity 8° Engler. Please contact our tecnical departement in case of liquids with viscosity over 12 °E (at relatively low temperature). On demand we can supply these pumps in AISI 316 stainless steel - Max. suction high without check valve = 3m, with check valve = 6m.

## **Product features:**

Phase: Three phase Maximum power three phase (KW): 1.1 Voltage (V): 230 / 400 Engine rpm (rpm): 1400 Height of suction (m): 100 Maximum output capacity (Lt/min): 36 Diameter (Ø): 1" Length (mm): 465 Width (mm): 170 Height (mm): 210 Weight (Kg): 21.5