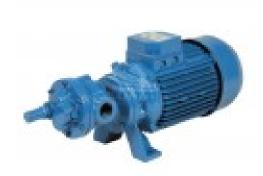

## GMP - GEAR 300 G Single Phase

## **Product description:**

Volumetric self priming gear pumps with by-pass. Declared performances have been obtained pumping liquids with viscosity 8° Engler. Please contact our tecnical departement in case of liquids with viscosity over 12 °E (at relatively low temperature). On demand we can supply these pumps in AISI 316 stainless steel - Max. suction high without check valve = 3m, with check valve = 6m.

## **Product features:**

Phase: Single phase

Maximum power single phase (KW): 0.26

Voltage (V): 230

Engine rpm (rpm): 1400 Height of suction (m): 100

Maximum output capacity (Lt/min): 5.5

Diameter (Ø): 1/2" Length (mm): 390 Width (mm): 170 Height (mm): 210 Weight (Kg): 11