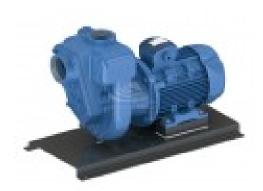

## **Product description:**

Self priming electric pump monobloc execution with multi-blades open impeller, suitable for pumping dirty water, with special impeller and special mechanical seal, lnow wear disk and inspection door. A suitable non return valve is placed inside the pump body to avoid the empty after stopping.

## **Product features:**

Phase: Three phase

Maximum power three phase (KW): 5.5

Voltage (V): 400/690

Height of suction (m): 28.5

Maximum output capacity (Lt/min): 1420

Diameter (Ø): 3" Length (mm): 800 Width (mm): 360 Height (mm): 470 Weight (Kg): 97.5