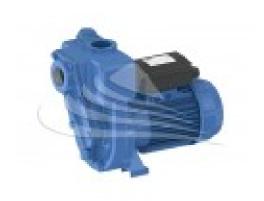

## **Product description:**

Ø.

GMP - B1½KQ-A Three phase

Introducing the GMP - B1½KQ-A, a state-of-the-art three-phase motor. Exemplifying GMP's expertise in engineering and design, this model promises exceptional performance, durability, and efficiency. Suitable for a myriad of applications, the B1½KQ-A ensures consistent output, making it a reliable choice for those seeking superior operational standards.

Pumps manufactured in monoblock open impeller clearance adjustment, suitable for the transfer of clear or slightly dirty water, but not abrasive.

## **Product features:**

Phase: Single phase Maximum power three phase (KW): 0.55 Voltage (V): 230 / 400 Height of suction (m): 14.4 Maximum output capacity (Lt/min): 250 Diameter (Ø): 1" 1/2 Length (mm): 375 Width (mm): 220 Height (mm): 285 Weight (Kg): 20