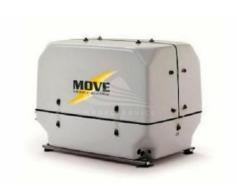

## VTE MOVE 12000 F

## **Product description:**

## **Product features:**

Phase: Single phase

Continuous power single phase (KW): 6 Continuous power single phase (KVA): 6.5

Fuel: Diesel

Frequency (Hz): 60 Voltage (V): 115

Engine: Lombardini LDW1003

Engine rpm (rpm): 1800 Starting system: Electric Number cylinders: 3