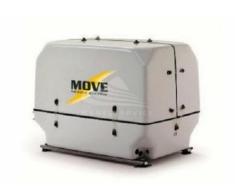

## **Product description:**

## **Product features:**

Phase: Single phase

Continuous power single phase (KW): 10 Continuous power single phase (KVA): 12

Fuel: Diesel

Frequency (Hz): 50 Voltage (V): 230

Engine: Lombardini LDW1003

Engine rpm (rpm): 3000 Starting system: Electric Number cylinders: 3

Cooling: Water

Alternator: Synchronous, brushless

Consumption (L/h): 0.35

Acoustic pressure: 54 dB(A) at 7 m

Length (mm): 860 Width (mm): 580 Height (mm): 650 Dry weight (Kg): 210

Silenced: Yes

Super silenced: No ATS Switch device: No Voltage regulator: No

Engine manufacturer: Lombardini