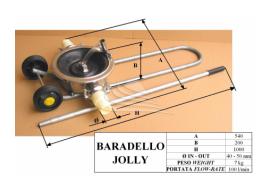

BARADELLO JOLLY PUMP: Hand pump with body and rubber holder in stainless steel, single membrane, self-priming and single-acting. For boats (MARINA) or for liquids with suspended solids (JOLLY A / B). Available on request on cart.

Images and technical data are not binding.

**Product features:** 

Pump type: Self-Priming Simple Effect Fluid type: Edible Liquids Height of suction (m): 4 Maximum output capacity (Lt/min): 120 Diameter (Ø): 1/2" Inlet diameter thread type (mm/inches): 40 mm - 50 mm Outlet diameter thread type (mm/inches): 40 mm - 50 mm Weight (Kg): 12