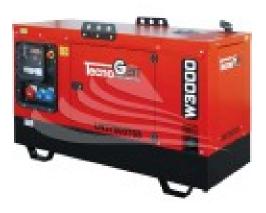

## **TECNOGEN H2700**

**Product description:** 

Ø.

## **Product features:**

Phase: Single phase Maximum power single phase (KW): 9.4 Maximum power single phase (KVA): 11.7 Fuel: Diesel Frequency (Hz): 50 Voltage (V): 230 Engine: HONDA GC160 Engine rpm (rpm): 3000 Starting system: Electric Engine capacity (cm<sup>3</sup>): 686 Number cylinders: 2 Cooling: Water Fuel tank capacity (L): 54 Consumption (L/h): 2.2 at 75% of the load Running time (h): 23.6 at 75% of the load Acoustic power: 94 dB(A) Length (mm): 1750 Width (mm): 770 Height (mm): 1070 Dry weight (Kg): 370 Silenced: No Super silenced: Yes **ATS Switch device : Yes** Voltage regulator: No Engine manufacturer: Lombardini