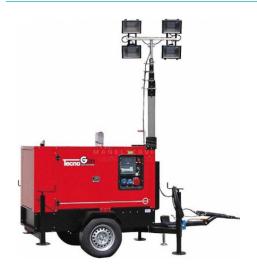

## **Product description:**

The Tecnogen MT Series light towers, extremely versatile in terms of size and fittings, can be managed by a single operator, also thanks to special locks that drastically reduce the minimum height encumbrance of the telescopic pole, making it easy to move the units themselves without complicated repositioning operations.

The equipment includes a 4- or 5-outlet headlight column made of anodised aluminium alloy or steel galvanised, depending on the model, with a height of 5/7/9 metres, complete with support with 4 adjustable halogen spotlights 500 or 1000 watts each.

Available configurations include series generating sets "LX" from 4.5 to 7.5 kVA max (petrol or diesel), "SX" series (silenced), 4.6 to 6.4 kVA max and Enermax series 14.5 to 44 kVA max.

The Enermax series is equipped with a slow towing trolley

With adjustable drawbar and shock-absorbing axle (an option is available approved for use in road traffic).

The standard equipment also includes 4 removable outrigger feet and Individually adjustable to ensure the flat stability of the unit lighting, thus making it possible to operate safely with the column of headlamps in extension.

The Tecnogen MT series light towers are ideal for operators who need a source of energy and lighting.

The image is purely indicative.