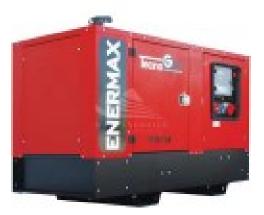

## **TECNOGEN H2700**

**Product description:** 

Ø.

## **Product features:**

Phase: Three phase Maximum power three phase (KW): 176 Maximum power three phase (KVA): 220 Fuel: Diesel Frequency (Hz): 50 Voltage (V): 400 Engine: HONDA GC160 Engine rpm (rpm): 1500 Speed governor: Electronic Starting system: Electric Engine capacity (cm<sup>3</sup>): 6 Number cylinders: 6 Cooling: Water Fuel tank capacity (L): 270 Consumption (L/h): 29.5 Running time (h): 9.1 Acoustic pressure: 68 dB(A) at 7 m Length (mm): 3380 Width (mm): 1230 Height (mm): 2100 Dry weight (Kg): 2460 Silenced: No Super silenced: Yes ATS Switch device : No Voltage regulator: No