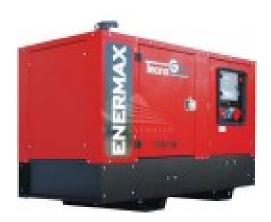

## **Product features:**

Phase: Three phase

Maximum power three phase (KW): 114.4 Maximum power three phase (KVA): 143

Fuel: Diesel

Frequency (Hz): 50 Voltage (V): 400

Engine: HONDA GC160
Engine rpm (rpm): 1500
Speed governor: Mechanical
Starting system: Electric
Engine capacity (cm³): 6
Number cylinders: 6

Cooling: Water

Fuel tank capacity (L): 185 Consumption (L/h): 21 Running time (h): 8.8

Acoustic pressure: 68 dB(A) at 7 m

Width (mm): 1130 Height (mm): 1940 Dry weight (Kg): 2300

Silenced: No

Super silenced: Yes ATS Switch device : No Voltage regulator: No