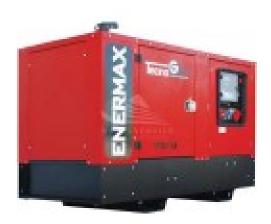

## **TECNOGEN H2700**

## **Product features:**

Phase: Three phase

Maximum power three phase (KW): 26.4 Maximum power three phase (KVA): 33

Fuel: Diesel

Frequency (Hz): 50 Voltage (V): 400

Engine: HONDA GC160
Engine rpm (rpm): 1500
Speed governor: Mechanical
Starting system: Electric
Engine capacity (cm³): 3200

Number cylinders: 3

Cooling: Water

Fuel tank capacity (L): 135 Consumption (L/h): 5.2 Running time (h): 25.9

Acoustic pressure: 67 dB(A) at 7 m

Length (mm): 1960 Width (mm): 1000 Height (mm): 1370 Dry weight (Kg): 950

Silenced: No

Super silenced: Yes ATS Switch device : No Voltage regulator: No

Engine manufacturer: FPT Iveco