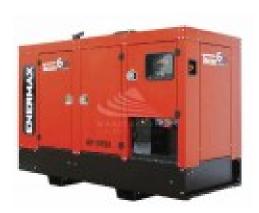

## **TECNOGEN JD110TSX\***

## **Product features:**

Phase: Three phase

Maximum power three phase (KW): 88 Maximum power three phase (KVA): 110

Fuel: Diesel

Frequency (Hz): 50 Voltage (V): 400

Engine: HONDA GC160
Engine rpm (rpm): 1500
Speed governor: Electronic
Starting system: Electric
Engine capacity (cm³): 4500

Number cylinders: 4

Cooling: Water

Fuel tank capacity (L): 185 Consumption (L/h): 15.6 Running time (h): 11.8

Acoustic pressure: 68 dB(A) at 7 m

Length (mm): 2580 Width (mm): 1130 Height (mm): 1680 Dry weight (Kg): 1505

Silenced: No

Super silenced: Yes ATS Switch device : No Voltage regulator: No

Engine manufacturer: John Deere