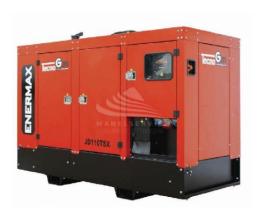

## **Product features:**

Phase: Three phase

Maximum power three phase (KW): 27.2 Maximum power three phase (KVA): 34

Fuel: Diesel

Frequency (Hz): 50 Voltage (V): 400

Engine: HONDA GC160 Engine rpm (rpm): 1500 Speed governor: Mechanical Starting system: Electric Engine capacity (cm³): 2900

Number cylinders: 3

Cooling: Water

Fuel tank capacity (L): 135 Consumption (L/h): 4.6 Running time (h): 29.3

Acoustic pressure: 67 dB(A) at 7 m

Length (mm): 1960 Width (mm): 1000 Height (mm): 1360 Dry weight (Kg): 960

Silenced: No

Super silenced: Yes ATS Switch device : No Voltage regulator: No

Engine manufacturer: John Deere