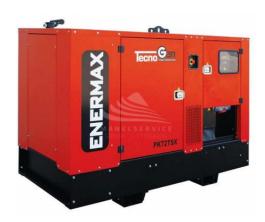

## **TECNOGEN H2700**

## **Product features:**

Phase: Three phase

Maximum power three phase (KW): 132 Maximum power three phase (KVA): 165

Fuel: Diesel

Frequency (Hz): 50 Voltage (V): 400

Engine: HONDA GC160
Engine rpm (rpm): 1500
Speed governor: Electronic
Starting system: Electric
Engine capacity (cm³): 6600

Number cylinders: 6

Cooling: Water

Fuel tank capacity (L): 270 Consumption (L/h): 23.4 Running time (h): 11.5

Acoustic pressure: 68 dB(A) at 7 m

Length (mm): 3380 Width (mm): 1130 Height (mm): 1850 Dry weight (Kg): 2300